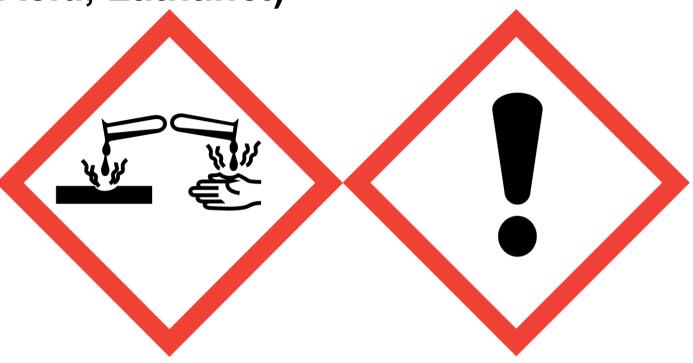

## Lime Basil Mandarine Toilet Sink Mop (Contains:Citric Acid, Lathanol)

Danger: Causes serious eye damage. May cause respiratory irritation. Avoid breathing vapour or dust. Use only outdoors or in a well-ventilated area. Wear protective gloves/eye protection/face protection. IF INHALED: Remove victim to fresh air and keep at rest in a position comfortable for breathing. IF IN EYES: Rinse cautiously with water for several minutes. Remove contact lenses, if present and easy to do. Continue rinsing. Immediately call a POISON CENTER or doctor/physician. Dispose of contents/container to approved disposal site, in accordance with local regulations.