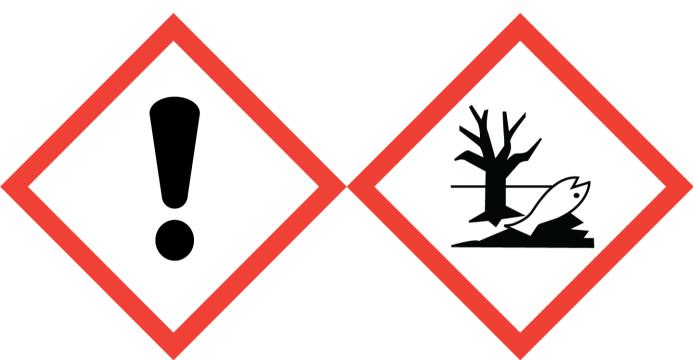

## Paradox (Contains:1-(1,2,3,4,5,6,7,8-Octahydro-2,3,8,8-tetramethyl-2-naphthalenyl)ethanone, Benzyl salicylate, Tetrahydrolinalool, d-Limonene)

Warning: Causes skin irritation. May cause an allergic skin reaction. Causes serious eye irritation. Toxic to aquatic life with long lasting effects. Avoid breathing vapour or dust. Wash hands and other contacted skin thoroughly after handling. Avoid release to the environment. Wear protective gloves/eye protection/face protection. IF ON SKIN: Wash with plenty of soap and water. IF IN EYES: Rinse cautiously with water for several minutes. Remove contact lenses, if present and easy to do. Continue rinsing. If skin irritation or rash occurs: Get medical advice/attention. Collect spillage. Dispose of contents/container to approved disposal site, in accordance with local regulations. Contains (E)-1-(2,6,6-Trimethyl-1,3-cyclohexadien-1-yl) -2-buten-1-one, 2-Methyl-3-(p-isopropylphenyl)propionaldehyde, 3-(o-Ethylphenyl)-2,2-dimethylpropionaldehyde, 6,7-Dihydro-1,1,2,3,3pentamethyl-4(5H)-indanone, Citral, Coumarin, Geraniol, Linalyl acetate, Piperonal, Reaction mass of geranyl acetate and neryl acetate, dl-Citronellol. May produce an allergic reaction.