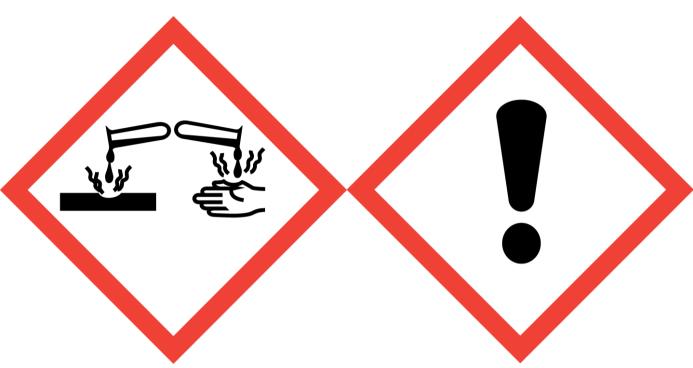

## Paradox Toilet Sink Mop (Contains: Citric Acid, Lathanol)

Danger: Causes serious eye damage. May cause respiratory irritation. Avoid breathing vapour or dust. Use only outdoors or in a well-ventilated area. Wear protective gloves/eye protection/face protection. IF INHALED: Remove victim to fresh air and keep at rest in a position comfortable for breathing. IF IN EYES: Rinse cautiously with water for several minutes. Remove contact lenses, if present and easy to do. Continue rinsing. Immediately call a POISON CENTER or doctor/physician. Dispose of contents/container to approved disposal site, in accordance with local regulations. Contains 1-(1,2,3,4,5,6,7,8-Octahydro-2,3,8,8-tetramethyl-2-naphthalenyl)ethanone, Tetrahydrolinalool. May produce an allergic reaction.