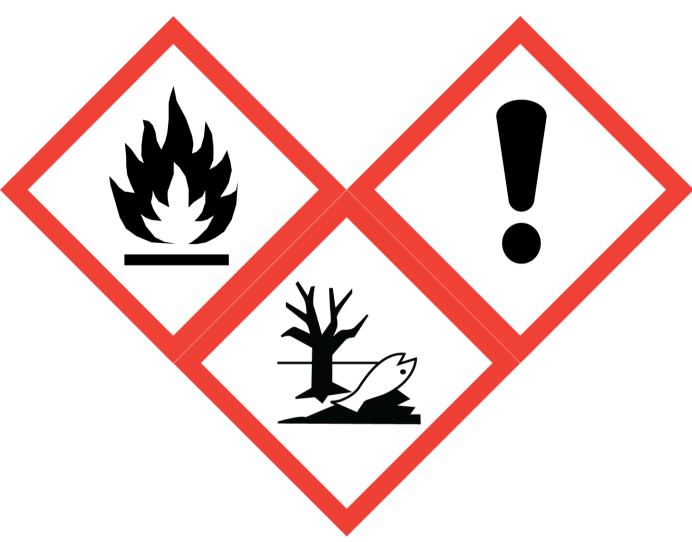

## Bathroom Fresh 25% Perfumers Alcohol (Contains:1-(1,2,3,4,5,6,7,8-Octahydro-2,3,8,8-tetramethyl-2-naphthalenyl)ethanone, alpha-Hexylcinnamaldehyde)

Danger: Highly flammable liquid and vapour. May cause an allergic skin reaction. Toxic to aquatic life with long lasting effects. Keep away from heat, sparks, open flames and hot surfaces. - No smoking. Take precautionary measures against static discharge. Avoid breathing vapour or dust. Avoid release to the environment. Wear protective gloves/eye protection/face protection. If skin irritation or rash occurs: Get medical advice/attention. Collect spillage. Dispose of contents/container to approved disposal site, in accordance with local regulations. Contains 2,4-Dimethyl-3-cyclohexen-1carboxaldehyde, Allyl cyclohexanepropionate, Benzyl salicylate, Coumarin, Eugenol, Hydroxycitronellal, Linalool, Piperonal, Reaction Mass of (3E)-3-methyl-4-(2,6,6-trimethyl-2-cyclohexen-1-yl)-3-buten-2one and (1E)-1-(2,6,6-trimethyl-2-cyclohexen-1-yl)-1-penten-3-one, alpha-iso-Methylionone, d-Limonene, delta-1-(2,6,6-Trimethyl-3cyclohexen-1-yl)-2-buten-1-one, dl-Citronellol, May produce an allergic reaction.