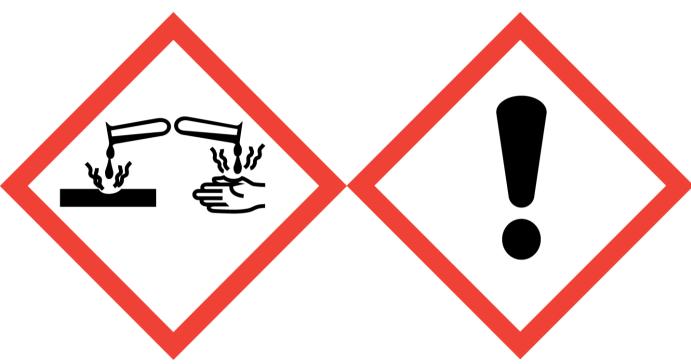

## Good Girl Toilet Sink Mop (Contains: Citric Acid, Lathanol)

Danger: Causes serious eye damage. May cause respiratory irritation. Avoid breathing vapour or dust. Use only outdoors or in a well-ventilated area. Wear protective gloves/eye protection/face protection. IF INHALED: Remove victim to fresh air and keep at rest in a position comfortable for breathing. IF IN EYES: Rinse cautiously with water for several minutes. Remove contact lenses, if present and easy to do. Continue rinsing. Immediately call a POISON CENTER or doctor/physician. Dispose of contents/container to approved disposal site, in accordance with local regulations. Contains 1-(1,2,3,4,5,6,7,8-Octahydro-2,3,8,8-tetramethyl-2-naphthalenyl)ethanone, Linalool. May produce an allergic reaction.