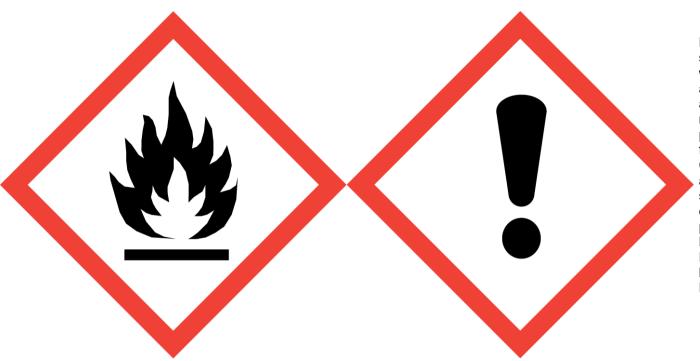

## Bedtime 25% Perfumers Alcohol (Contains:1-(1,2,3,4,5,6,7,8-Octahydro-2,3,8,8-tetramethyl-2-naphthalenyl)ethanone, Geraniol, d-Limonene)



Danger: Highly flammable liquid and vapour. May cause an allergic skin reaction. Causes serious eye irritation. Harmful to aquatic life with long lasting effects. Keep away from heat, sparks, open flames and hot surfaces. - No smoking. Take precautionary measures against static discharge. Avoid breathing vapour or dust. Avoid release to the environment. Wear protective gloves/eye protection/face protection. IF IN EYES: Rinse cautiously with water for several minutes. Remove contact lenses, if present and easy to do. Continue rinsing. If skin irritation or rash occurs: Get medical advice/attention. Dispose of contents/container to approved disposal site, in accordance with local regulations. Contains 2,4-Dimethyl-3cyclohexen-1-carboxaldehyde, 2-Methyl-3-(p-isopropylphenyl) propionaldehyde