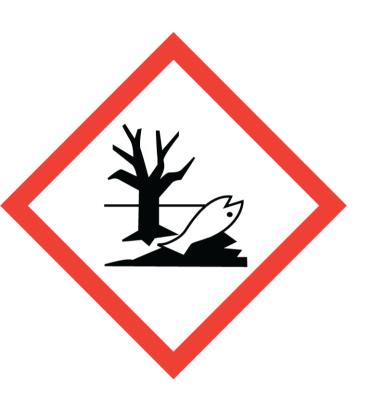

## **Sweet Like Candies 25% Non Hazardous Base**

Toxic to aquatic life with long lasting effects. Avoid release to the environment. Collect spillage. Dispose of contents/container to approved disposal site, in accordance with local regulations. Contains 1-(1,2,3,4,5,6,7,8-Octahydro-2,3,8,8-tetramethyl-2-naphthalenyl) ethanone, Geraniol, Linalyl acetate, Nerol, Neryl acetate, Reaction mass of geranyl acetate and neryl acetate, Tetrahydrolinalool, d-Limonene, delta-1-(2,6,6-Trimethyl-3-cyclohexen-1-yl)-2-buten-1-one, omega-Pentadecalactone. May produce an allergic reaction.