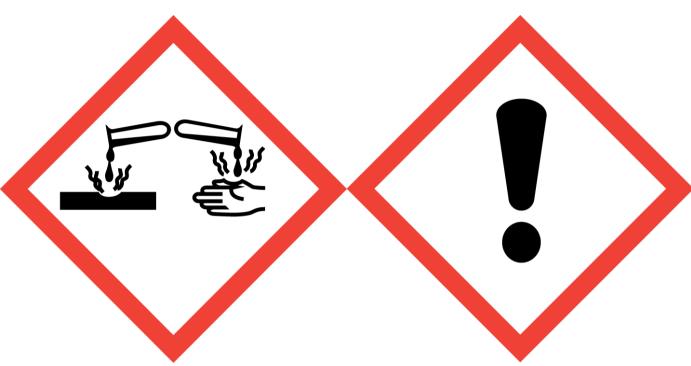

## Bliss Toilet Sink Mop (Contains:Citric Acid, Lathanol)

Danger: Causes serious eye damage. May cause respiratory irritation. Avoid breathing vapour or dust. Use only outdoors or in a well-ventilated area. Wear protective gloves/eye protection/face protection. IF INHALED: Remove victim to fresh air and keep at rest in a position comfortable for breathing. IF IN EYES: Rinse cautiously with water for several minutes. Remove contact lenses, if present and easy to do. Continue rinsing. Immediately call a POISON CENTER or doctor/physician. Dispose of contents/container to approved disposal site, in accordance with local regulations. Contains 1-(1,2,3,4,5,6,7,8-Octahydro-2,3,8,8-tetramethyl-2-naphthalenyl)ethanone, Linalool. May produce an allergic reaction.