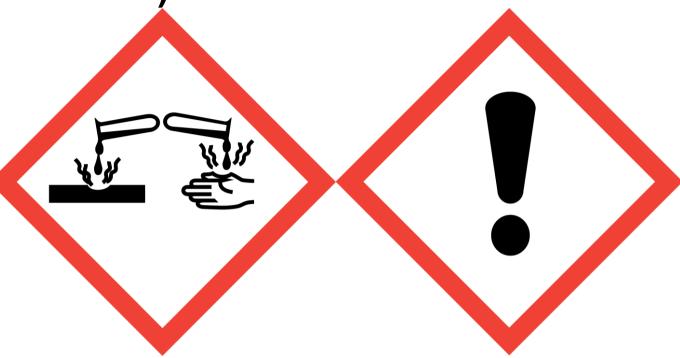

Summer Bouquet Toilet Sink Mop (Contains:Citric Acid, Lathanol)

Danger: Causes serious eye damage. May cause respiratory irritation. Avoid breathing vapour or dust. Use only outdoors or in a well-ventilated area. Wear protective gloves/eye protection/face protection. IF INHALED: Remove victim to fresh air and keep at rest in a position comfortable for breathing. IF IN EYES: Rinse cautiously with water for several minutes. Remove contact lenses, if present and easy to do. Continue rinsing. Immediately call a POISON CENTER or doctor/physician. Dispose of contents/container to approved disposal site, in accordance with local regulations. Contains Linalool, Tetrahydrolinalool, delta-1-(2,6,6-Trimethyl-3-cyclohexen-1-yl)-2-buten-1-one. May produce an allergic reaction.