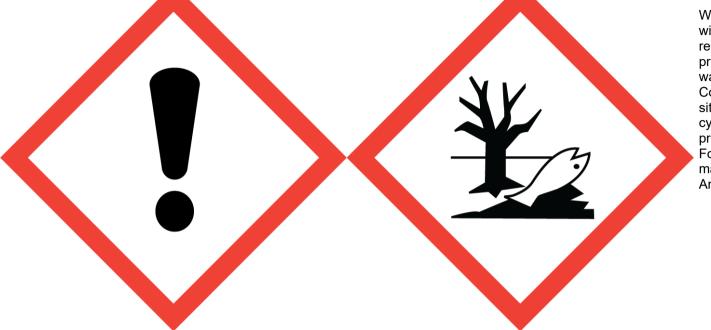

Dreams 25% Non Hazardous Base (Contains:1-(1,2,3,4,5,6,7,8-Octahydro-2,3,8,8tetramethyl-2-naphthalenyl)ethanone, Hexyl salicylate, Linalool, delta-1-(2,6,6-Trimethyl-3-cyclohexen-1-yl)-2-buten-1-one)

Warning: May cause an allergic skin reaction. Toxic to aquatic life with long lasting effects. Avoid breathing vapour or dust. Avoid release to the environment. Wear protective gloves/eye protection/face protection. IF ON SKIN: Wash with plenty of soap and water. If skin irritation or rash occurs: Get medical advice/attention. Collect spillage. Dispose of contents/container to approved disposal site, in accordance with local regulations. Contains 2,4-Dimethyl-3cyclohexen-1-carboxaldehyde, 2-Methyl-3-(p-isopropylphenyl) propionaldehyde, 2-Methylundecanal, 4-tert-Butylcyclohexyl acetate, Formaldehyde cyclododecyl ethyl acetal, Linalyl acetate, Reaction mass of geranyl acetate and neryl acetate, alpha-Amylcinnamaldehyde. May produce an allergic reaction.