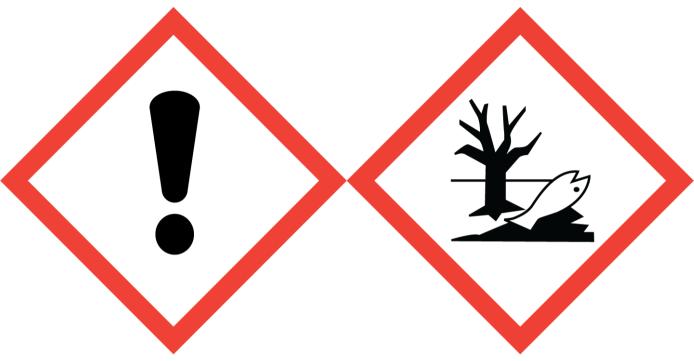

Touch of pink (Contains:1-(1,2,3,4,5,6,7,8-Octahydro-2,3,8,8-tetramethyl-2-naphthalenyl) ethanone, 3,7-Dimethyl-1,6-nonadien-3-ol, alpha-iso-Methylionone, d-Limonene)

Warning: Causes skin irritation. May cause an allergic skin reaction. Causes serious eye irritation. Toxic to aquatic life with long lasting effects. Avoid breathing vapour or dust. Wash hands and other contacted skin thoroughly after handling. Avoid release to the environment. Wear protective gloves/eye protection/face protection. IF ON SKIN: Wash with plenty of soap and water. IF IN EYES: Rinse cautiously with water for several minutes. Remove contact lenses, if present and easy to do. Continue rinsing. If skin irritation or rash occurs: Get medical advice/attention. Collect spillage. Dispose of contents/container to approved disposal site, in accordance with local regulations. Contains (E)-1-(2,6,6-Trimethyl-1,3-cyclohexadien-1-yl) -2-buten-1-one, 4-Methoxy-alpha-methylbenzenepropanal, Acetyl cedrene, Geraniol, Hydroxycitronellal, Isoeugenol, Linalool, Linalyl acetate, Nerol, alpha-Methyl-1,3-benzodioxole-5-propionaldehyde, dl-Citronellol, I-.beta.-Pinene. May produce an allergic reaction.