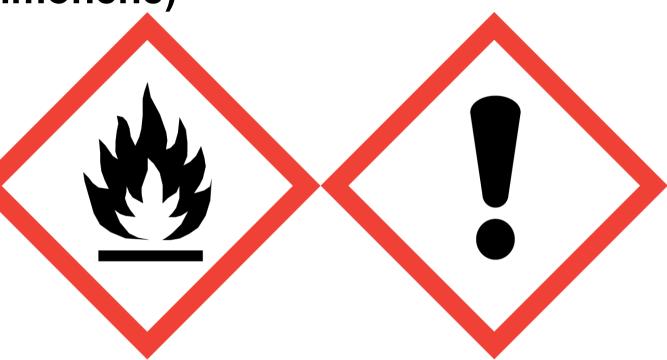

Touch Of Pink 25% Perfumers Alcohol (Contains:d-Limonene)

Danger: Highly flammable liquid and vapour. May cause an allergic skin reaction. Harmful to aquatic life with long lasting effects. Keep away from heat, sparks, open flames and hot surfaces. - No smoking. Take precautionary measures against static discharge. Avoid breathing vapour or dust. Avoid release to the environment. Wear protective gloves/eye protection/face protection. If skin irritation or rash occurs: Get medical advice/attention. Dispose of contents/container to approved disposal site, in accordance with local regulations. Contains 1-(1,2,3,4,5,6,7,8-Octahydro-2,3,8,8-tetramethyl-2-naphthalenyl)ethanone, 3,7-Dimethyl-1,6-nonadien-3-ol, 4-Methoxy-alpha-methylbenzenepropanal, Acetyl cedrene, Hydroxycitronellal, Linalyl acetate, alpha-Methyl-1,3-benzodioxole-5-propionaldehyde, alpha-iso-Methylionone, dl-Citronellol. May produce an allergic reaction.