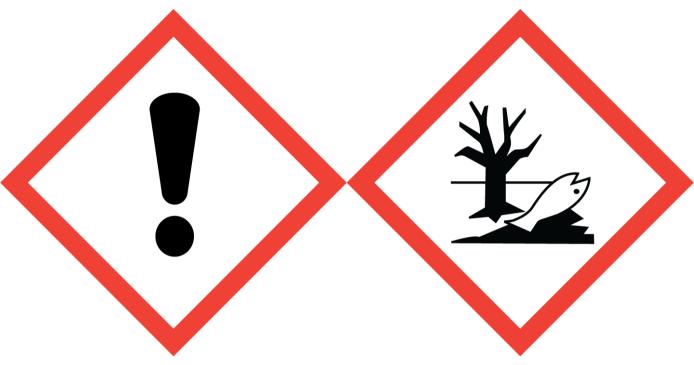

Gold orchid (Contains:1-(1,2,3,4,5,6,7,8-Octahydro-2,3,8,8-tetramethyl-2-naphthalenyl) ethanone, 4-tert-Butylcyclohexyl acetate, Linalool, alpha-Hexylcinnamaldehyde)

Warning: Causes skin irritation. May cause an allergic skin reaction. Causes serious eye irritation. Toxic to aquatic life with long lasting effects. Avoid breathing vapour or dust. Wash hands and other contacted skin thoroughly after handling. Avoid release to the environment. Wear protective gloves/eye protection/face protection. IF ON SKIN: Wash with plenty of soap and water. IF IN EYES: Rinse cautiously with water for several minutes. Remove contact lenses, if present and easy to do. Continue rinsing. If skin irritation or rash occurs: Get medical advice/attention. Collect spillage. Dispose of contents/container to approved disposal site, in accordance with local regulations. Contains (E)-1-(2,6,6-Trimethyl-1,3-cyclohexadien-1-yl) -2-buten-1-one, 4-Methoxy-alpha-methylbenzenepropanal, Anisyl alcohol, Coumarin, Geraniol, Hexyl salicylate, Lauric aldehyde, Linalyl acetate, Reaction mass of geranyl acetate and neryl acetate, Veratraldehyde, alpha-Amylcinnamaldehyde, alpha-iso-Methylionone, d-Limonene, dl-Citronellol. May produce an allergic reaction.