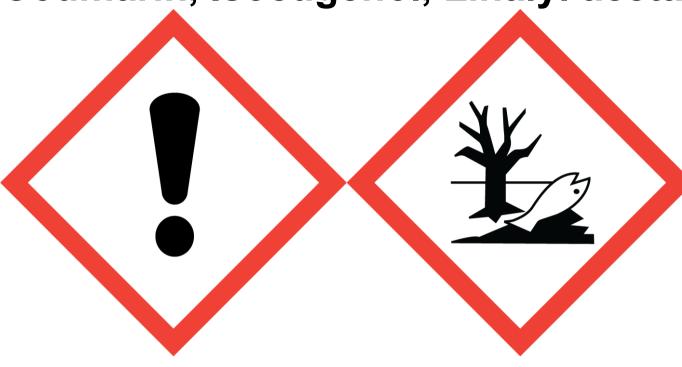

## Royal Leather 25% Non Hazardous Base (Contains: Coumarin, Isoeugenol, Linalyl acetate, dl-Citronellol)

Warning: May cause an allergic skin reaction. Toxic to aquatic life with long lasting effects. Avoid breathing vapour or dust. Avoid release to the environment. Wear protective gloves/eye protection/face protection. IF ON SKIN: Wash with plenty of soap and water. If skin irritation or rash occurs: Get medical advice/attention. Collect spillage. Dispose of contents/container to approved disposal site, in accordance with local regulations. Contains (1R)-Nopyl acetate, Cinnamyl alcohol, Eugenol, Geraniol, Linalool, Reaction Mass of (3E)-3-methyl-4-(2,6,6-trimethyl-2-cyclohexen-1-yl)-3-buten-2-one and (1E)-1-(2,6,6-trimethyl-2-cyclohexen-1-yl)-1-penten-3-one, Reaction mass of (E)-3,7-dimethylocta-2,6-dien-1-yl formate and 3,7-dimethyloct-6-en-1-yl formate, Reaction mass of 1-isopropyl-4-methyl-7-oxabicyclo[2.2.1]heptane and 1,3,3-trimethyl-2-oxabicyclo[2.2.2] octane, Tetrahydrolinalool, alpha-iso-Methylionone. May produce an allergic reaction.