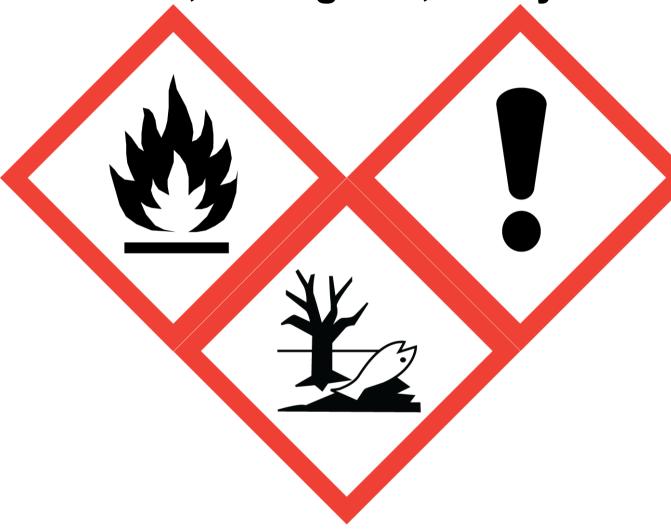

## Royal Leather 25% Perfumers Alcohol (Contains: Coumarin, Isoeugenol, Linalyl acetate, dl-Citronellol)

Danger: Highly flammable liquid and vapour. May cause an allergic skin reaction. Toxic to aquatic life with long lasting effects. Keep away from heat, sparks, open flames and hot surfaces. - No smoking. Take precautionary measures against static discharge. Avoid breathing vapour or dust. Avoid release to the environment. Wear protective gloves/eye protection/face protection. If skin irritation or rash occurs: Get medical advice/attention. Collect spillage. Dispose of contents/container to approved disposal site, in accordance with local regulations. Contains (1R)-Nopyl acetate, Cinnamyl alcohol, Eugenol, Geraniol, Linalool, Reaction Mass of (3E)-3-methyl-4-(2,6,6trimethyl-2-cyclohexen-1-yl)-3-buten-2-one and (1E)-1-(2,6,6trimethyl-2-cyclohexen-1-yl)-1-penten-3-one, Reaction mass of (E) -3,7-dimethylocta-2,6-dien-1-yl formate and 3,7-dimethyloct-6-en-1-yl formate. Reaction mass of 1-isopropyl-4-methyl-7-oxabicyclo[2.2.1] heptane and 1,3,3-trimethyl-2-oxabicyclo[2.2.2]octane, Tetrahydrolinalool, alpha-iso-Methylionone. May produce an allergic reaction.