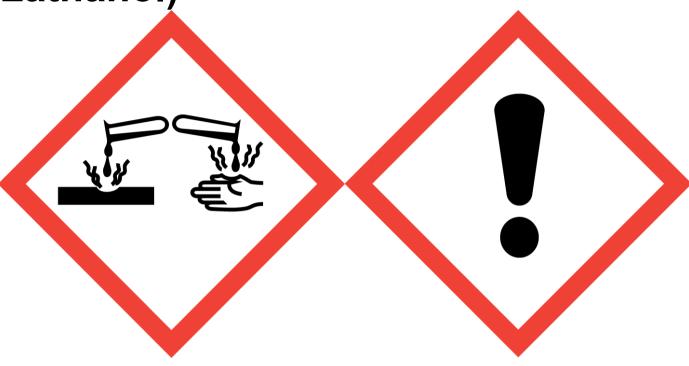

Royal Leather Toilet Sink Mop (Contains:Citric Acid, Lathanol)

Danger: Causes serious eye damage. May cause respiratory irritation. Avoid breathing vapour or dust. Use only outdoors or in a well-ventilated area. Wear protective gloves/eye protection/face protection. IF INHALED: Remove victim to fresh air and keep at rest in a position comfortable for breathing. IF IN EYES: Rinse cautiously with water for several minutes. Remove contact lenses, if present and easy to do. Continue rinsing. Immediately call a POISON CENTER or doctor/physician. Dispose of contents/container to approved disposal site, in accordance with local regulations. Contains Coumarin, Isoeugenol, Linalyl acetate, dl-Citronellol. May produce an allergic reaction.