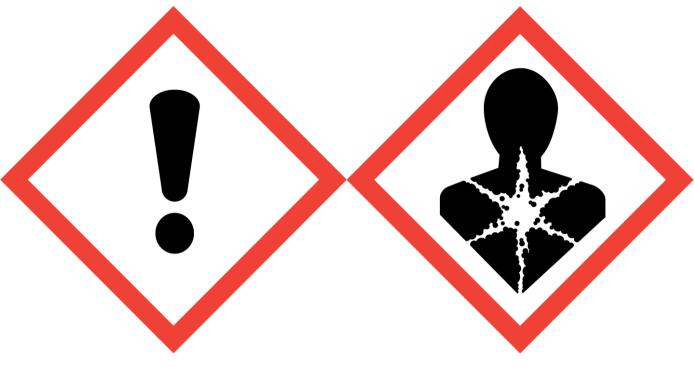

## Cola cubes (Contains:Cinnamaldehyde, d-Limonene)

Danger: May be fatal if swallowed and enters airways. Causes skin irritation. May cause an allergic skin reaction. Harmful to aquatic life with long lasting effects. Avoid breathing vapour or dust. Wash hands and other contacted skin thoroughly after handling. Avoid release to the environment. Wear protective gloves/eye protection/face protection. IF SWALLOWED: Immediately call a POISON CENTER or doctor/physician. IF ON SKIN: Wash with plenty of soap and water. Do not induce vomiting. If skin irritation or rash occurs: Get medical advice/attention. Dispose of contents/container to approved disposal site, in accordance with local regulations. Contains 2,6-Octadienal, 3,7-dimethyl-, reaction products with Et alc., Citral, Eugenol, Isoeugenol, Linalool, Reaction mass of 1-isopropyl-4-methyl-7oxabicyclo[2.2.1]heptane and 1,3,3-trimethyl-2-oxabicyclo[2.2.2] octane, Terpinolene, alpha-Pinene, I-.beta.-Pinene. May produce an allergic reaction.