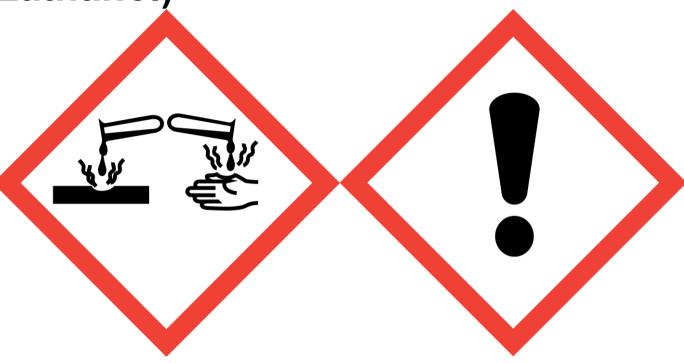

Black Opium Toilet Sink Mop (Contains:Citric Acid, Lathanol)

Danger: Causes serious eye damage. May cause respiratory irritation. Avoid breathing vapour or dust. Use only outdoors or in a well-ventilated area. Wear protective gloves/eye protection/face protection. IF INHALED: Remove victim to fresh air and keep at rest in a position comfortable for breathing. IF IN EYES: Rinse cautiously with water for several minutes. Remove contact lenses, if present and easy to do. Continue rinsing. Immediately call a POISON CENTER or doctor/physician. Dispose of contents/container to approved disposal site, in accordance with local regulations. Contains 1-(1,2,3,4,5,6,7,8-Octahydro-2,3,8,8-tetramethyl-2-naphthalenyl)ethanone, Benzyl salicylate. May produce an allergic reaction.