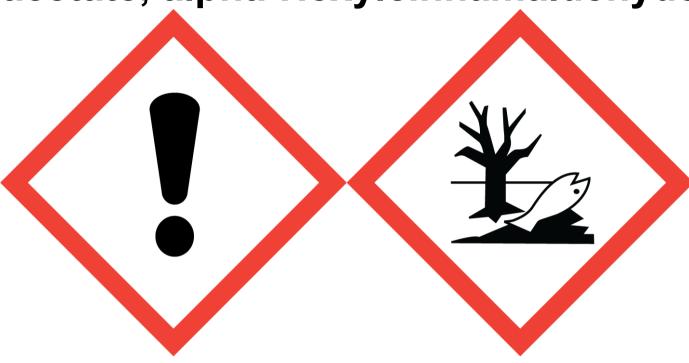

## Cold water (Contains: Acetyl cedrene, Linalool, Linalyl acetate, alpha-Hexylcinnamaldehyde)

Warning: Causes skin irritation. May cause an allergic skin reaction. Causes serious eye irritation. Toxic to aquatic life with long lasting effects. Avoid breathing vapour or dust. Wash hands and other contacted skin thoroughly after handling. Avoid release to the environment. Wear protective gloves/eye protection/face protection. IF ON SKIN: Wash with plenty of soap and water. IF IN EYES: Rinse cautiously with water for several minutes. Remove contact lenses, if present and easy to do. Continue rinsing. If skin irritation or rash occurs: Get medical advice/attention. Collect spillage. Dispose of contents/container to approved disposal site, in accordance with local regulations. Contains (Z)-3,4,5,6,6-Pentamethylhept-3-en-2-one, 2,4-Dimethyl-3-cyclohexen-1-carboxaldehyde, Geranial, Hydroxycitronellal, Methyl 2-nonynoate, Neral, Reaction mass of 1isopropyl-4-methyl-7-oxabicyclo[2.2.1]heptane and 1,3,3-trimethyl-2oxabicyclo[2.2.2]octane, alpha-Methyl-1,3-benzodioxole-5propionaldehyde, alpha-iso-Methylionone, beta-Pinene, d-Limonene, l-.beta.-Pinene. May produce an allergic reaction.