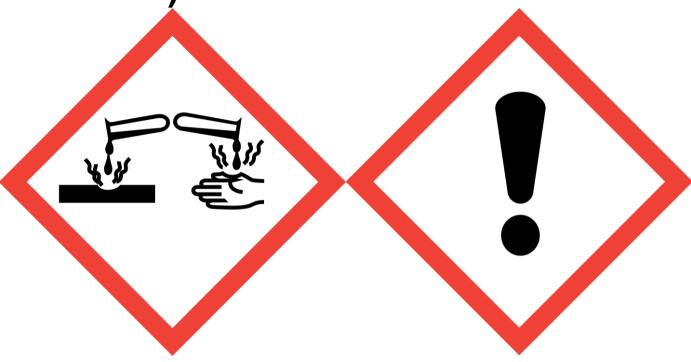

Cold Water Toilet Sink Mop (Contains:Citric Acid, Lathanol)

Danger: Causes serious eye damage. May cause respiratory irritation. Avoid breathing vapour or dust. Use only outdoors or in a well-ventilated area. Wear protective gloves/eye protection/face protection. IF INHALED: Remove victim to fresh air and keep at rest in a position comfortable for breathing. IF IN EYES: Rinse cautiously with water for several minutes. Remove contact lenses, if present and easy to do. Continue rinsing. Immediately call a POISON CENTER or doctor/physician. Dispose of contents/container to approved disposal site, in accordance with local regulations. Contains Linalyl acetate. May produce an allergic reaction.