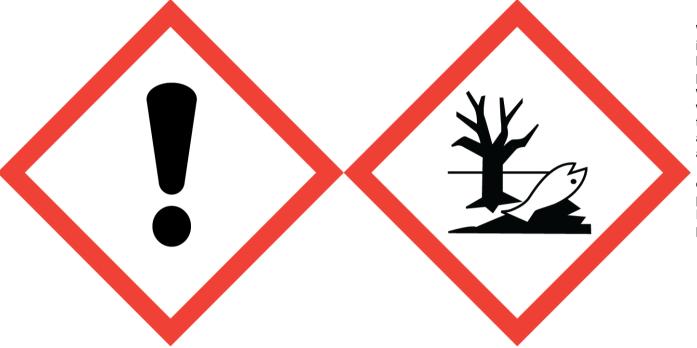

## Dreamy (Contains:Linalool, Linalyl acetate)

Warning: May cause an allergic skin reaction. Causes serious eye irritation. Very toxic to aquatic life with long lasting effects. Avoid breathing vapour or dust. Avoid release to the environment. Wear protective gloves/eye protection/face protection. IF ON SKIN: Wash with plenty of soap and water. IF IN EYES: Rinse cautiously with water for several minutes. Remove contact lenses, if present and easy to do. Continue rinsing. If skin irritation or rash occurs: Get medical advice/attention. Collect spillage. Dispose of contents/container to approved disposal site, in accordance with local regulations. Contains 1-(1,2,3,4,5,6,7,8-Octahydro-2,3,8,8-tetramethyl-2-naphthalenyl) ethanone, 3,7-Dimethyl-1,6-nonadien-3-ol, 6,7-Dihydro-1,1,2,3,3-pentamethyl-4(5H)-indanone, Benzyl salicylate, Piperonal, alpha-Hexylcinnamaldehyde, alpha-iso-Methylionone, p-Anisyl acetate. May produce an allergic reaction.