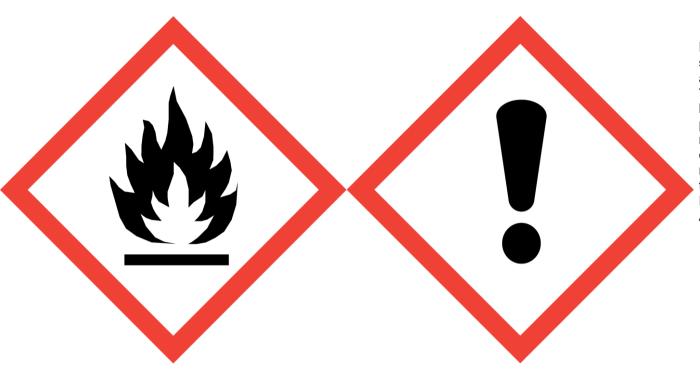

## **Sherbet Lemon 25% Perfumers Alcohol (Contains:Citral)**

Danger: Highly flammable liquid and vapour. May cause an allergic skin reaction. Harmful to aquatic life with long lasting effects. Keep away from heat, sparks, open flames and hot surfaces. - No smoking. Take precautionary measures against static discharge. Avoid breathing vapour or dust. Avoid release to the environment. Wear protective gloves/eye protection/face protection. If skin irritation or rash occurs: Get medical advice/attention. Dispose of contents/container to approved disposal site, in accordance with local regulations. Contains 1-(1,2,3,4,5,6,7,8-Octahydro-2,3,8,8-tetramethyl-2-naphthalenyl)ethanone, Allyl cyclohexanepropionate, Ethyl methylphenylglycidate, Linalool, Piperonal, alpha-Amylcinnamaldehyde, d-Limonene. May produce an allergic reaction.