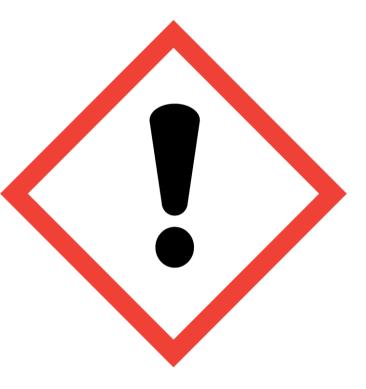

## **Joup Carpet Cleaner Base**

Warning: Causes serious eye irritation. Harmful to aquatic life with long lasting effects. Avoid release to the environment. Wear protective gloves/eye protection/face protection. IF IN EYES: Rinse cautiously with water for several minutes. Remove contact lenses, if present and easy to do. Continue rinsing. Dispose of contents/container to approved disposal site, in accordance with local regulations. Contains 1-(1,2,3,4,5,6,7,8-Octahydro-2,3,8,8-tetramethyl-2-naphthalenyl)ethanone, Acetyl cedrene, Coumarin, Piperonal. May produce an allergic reaction.