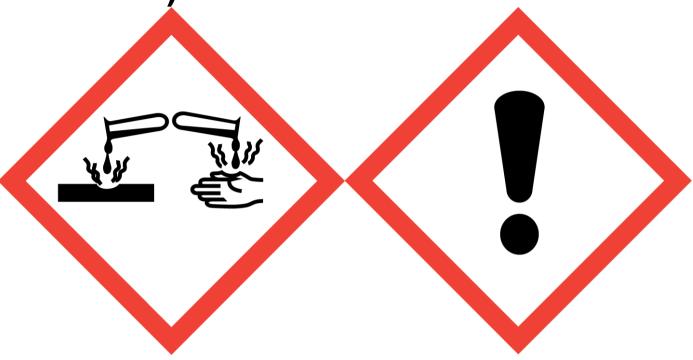

## French Soap Toilet Sink Mop (Contains:Citric Acid, Lathanol)

Danger: Causes serious eye damage. May cause respiratory irritation. Avoid breathing vapour or dust. Use only outdoors or in a well-ventilated area. Wear protective gloves/eye protection/face protection. IF INHALED: Remove victim to fresh air and keep at rest in a position comfortable for breathing. IF IN EYES: Rinse cautiously with water for several minutes. Remove contact lenses, if present and easy to do. Continue rinsing. Immediately call a POISON CENTER or doctor/physician. Dispose of contents/container to approved disposal site, in accordance with local regulations.